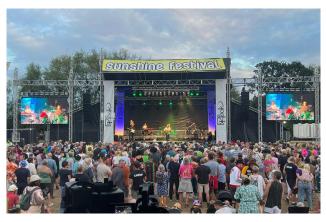

The E1210T stage boasts a good sized performance area with two very large wing spaces. This allows for the use of rolling risers on larger productions.

The staging for the 'Twelve-Ten' can be expanded out the back and covered to give you a large back stage prep area.

It has P.A. wings and 4.8m Wide LED Screen wings as an option.

FULL IN-HOUSE BRANDING DESIGN & PRODUCTION SERVICES

BACKDROPS • BANNERS VALANCES • PA WINGS ADVERTISING • SIGNAGE

TAILORED FIT PRODUCED ON VINYL OR AIRFLOW MATERIAL