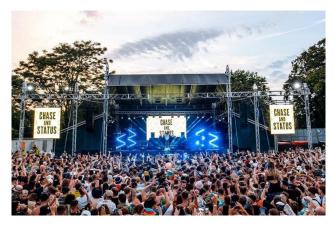

The E1210T stage boasts a good sized performance area with two very large wing spaces. This allows for the use of rolling risers on larger productions.

The staging for the 'Twelve-Ten' can be expanded out the back and covered to give you a large back stage prep area.

It has P.A. wings and 4.8m Wide LED Screen wings as an option.

FULL IN-HOUSE BRANDING DESIGN & PRODUCTION SERVICES

BACKDROPS • BANNERS VALANCES • PA WINGS ADVERTISING • SIGNAGE

TAILORED FIT PRODUCED ON VINYL OR AIRFLOW MATERIAL