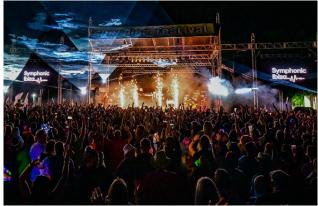

The E1210T stage boasts a good sized performance area with two very large wing spaces. This allows for the use of rolling risers on larger productions.

The staging for the 'Twelve-Ten' can be expanded out the back and covered to give you a large back stage prep area.

It has P.A. wings and 4.8m Wide LED Screen wings as an option.

FULL IN-HOUSE BRANDING DESIGN & PRODUCTION SERVICES

BACKDROPS • BANNERS VALANCES • PA WINGS ADVERTISING • SIGNAGE

TAILORED FIT PRODUCED ON VINYL OR AIRFLOW MATERIAL