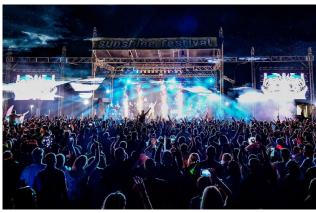

The E1210T stage boasts a good sized performance area with two very large wing spaces. This allows for the use of rolling risers on larger productions.

The staging for the 'Twelve-Ten' can be expanded out the back and covered to give you a large back stage prep area.

It has P.A. wings and 4.8m Wide LED Screen wings as an option.

FULL IN-HOUSE BRANDING DESIGN & PRODUCTION SERVICES

BACKDROPS • BANNERS VALANCES • PA WINGS ADVERTISING • SIGNAGE

TAILORED FIT PRODUCED ON VINYL OR AIRFLOW MATERIAL