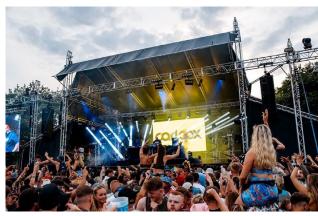

The E1210T stage boasts a good sized performance area with two very large wing spaces. This allows for the use of rolling risers on larger productions.

The staging for the 'Twelve-Ten' can be expanded out the back and covered to give you a large back stage prep area.

It has P.A. wings and 4.8m Wide LED Screen wings as an option.

FULL IN-HOUSE BRANDING DESIGN & PRODUCTION SERVICES

BACKDROPS • BANNERS VALANCES • PA WINGS ADVERTISING • SIGNAGE

TAILORED FIT PRODUCED ON VINYL OR AIRFLOW MATERIAL