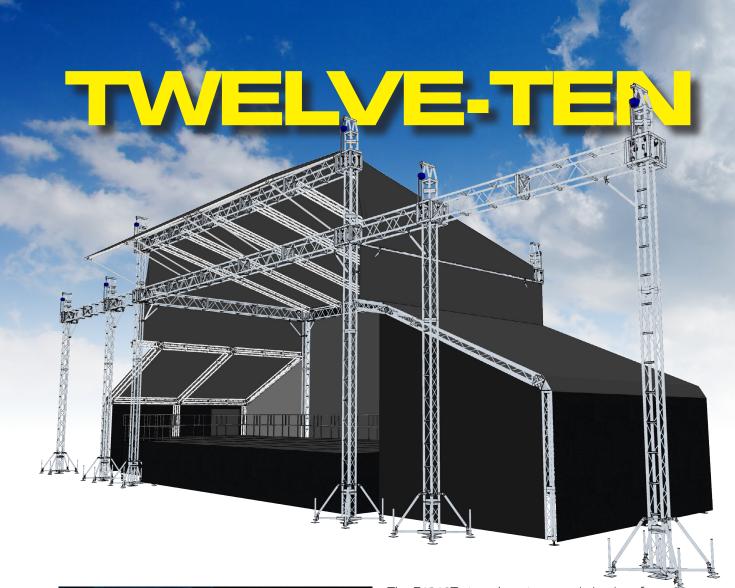

90m²
PERFORMANCE AREA plus 66m² wing area

32m STRUCTURE WIDTH with PA & screen wings 10m STRUCTURE HIEGHT up to 1.6m stage hieght 2days
BUILD TIME
1 day break

UK STAGE HIRE

TELEPHONE: 03309 129987 EMAIL: INFO@UKSTAGEHIRE.COM WWW.UKSTAGEHIRE.COM

The E1210T stage boasts a good sized performance area with two very large wing spaces. This allows for the use of rolling risers on larger productions.

The staging for the 'Twelve-Ten' can be expanded out the back and covered to give you a large back stage prep area.

It has P.A. wings and 4.8m Wide LED Screen wings as an option.

FULL IN-HOUSE BRANDING DESIGN & PRODUCTION SERVICES

BACKDROPS • BANNERS VALANCES • PA WINGS ADVERTISING • SIGNAGE

TAILORED FIT PRODUCED ON VINYL OR AIRFLOW MATERIAL