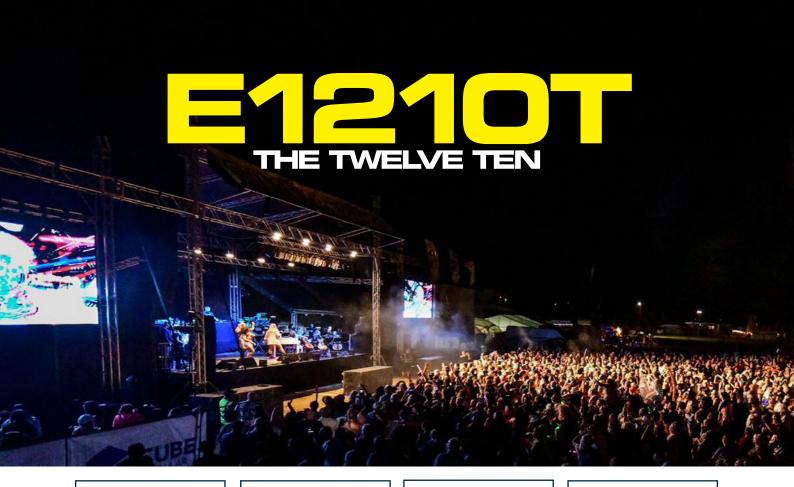

The E1210T stage boasts a good sized performance area with two very large wing spaces. This allows for the use of rolling risers on larger productions.

The staging for the 'Twelve-Ten' can be expanded out the back and covered to give you a large back stage prep area.

It has P.A. wings and 4.8m Wide LED Screen wings as an option.

FULL IN-HOUSE BRANDING DESIGN & PRODUCTION SERVICES

BACKDROPS • BANNERS VALANCES • PA WINGS ADVERTISING • SIGNAGE

TAILORED FIT PRODUCED ON VINYL OR AIRFLOW MATERIAL