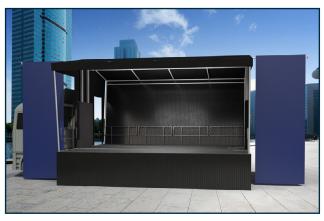

48m²
PERFORMANCE AREA optional extensions

STRUCTURE WIDTH steps included

4.8m STRUCTURE HIEGHT 1.4m stage hieght

BUILD TIME includes sound & light

UK STAGE HIRE

TELEPHONE: 03309 129987 EMAIL: INFO@UKSTAGEHIRE.COM WWW.UKSTAGEHIRE.COM

## **E87M**

SELF CONTAINED CONCERT STAGE
INCLUDES SOUND & LIGHT SHOW
READY IN 3 HOURS
EXCELLENT BRANDING OPTIONS
SUITS BANDS & MULTI ACT SHOWS

FULL IN-HOUSE BRANDING DESIGN & PRODUCTION SERVICES

BACKDROPS • BANNERS VALANCES • PA WINGS ADVERTISING • SIGNAGE