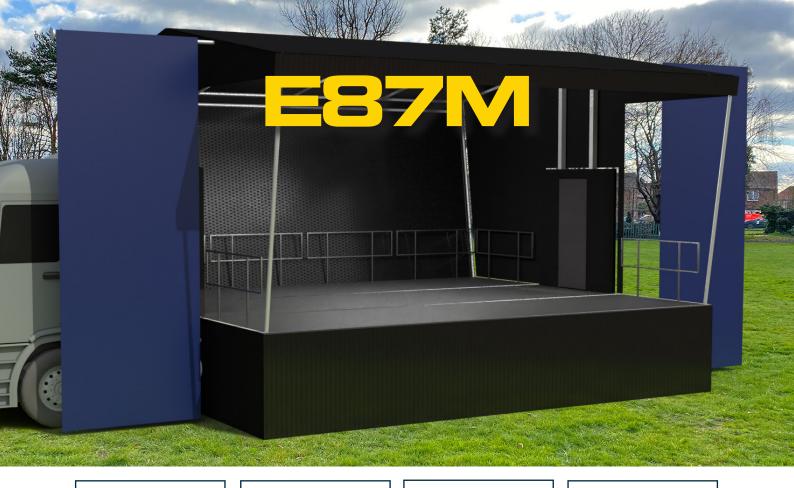

48m²
PERFORMANCE AREA optional extensions

STRUCTURE WIDTH steps included

4.8m STRUCTURE HIEGHT 1.4m stage hieght

BUILD TIME includes sound & light

UK STAGE HIRE

TELEPHONE: 03309 129987 EMAIL: INFO@UKSTAGEHIRE.COM WWW.UKSTAGEHIRE.COM

## **E87M**

SELF CONTAINED CONCERT STAGE
INCLUDES SOUND & LIGHT SHOW
READY IN 3 HOURS
EXCELLENT BRANDING OPTIONS
SUITS BANDS & MULTI ACT SHOWS

FULL IN-HOUSE BRANDING DESIGN & PRODUCTION SERVICES

BACKDROPS • BANNERS VALANCES • PA WINGS ADVERTISING • SIGNAGE