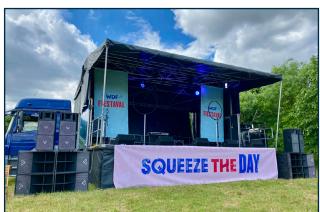

## **E87M**

SELF CONTAINED CONCERT STAGE
INCLUDES SOUND & LIGHT SHOW
READY IN 3 HOURS
EXCELLENT BRANDING OPTIONS
SUITS BANDS & MULTI ACT SHOWS

FULL IN-HOUSE BRANDING DESIGN & PRODUCTION SERVICES

BACKDROPS • BANNERS VALANCES • PA WINGS ADVERTISING • SIGNAGE

TAILORED FIT PRODUCED ON VINYL OR AIRFLOW MATERIAL

TELEPHONE: 03309 129987 EMAIL: INFO@UKSTAGEHIRE.COM WWW.UKSTAGEHIRE.COM