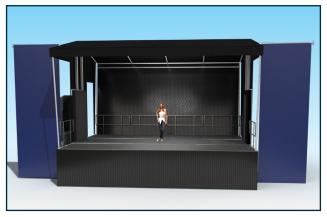

48m²
PERFORMANCE AREA optional extensions

STRUCTURE WIDTH steps included

4.8m STRUCTURE HIEGHT 1.4m stage hieght

BUILD TIME includes sound & light

UK STAGE HIRE

TELEPHONE: 03309 129987 EMAIL: INFO@UKSTAGEHIRE.COM WWW.UKSTAGEHIRE.COM

## **E87M**

SELF CONTAINED CONCERT STAGE
INCLUDES SOUND & LIGHT SHOW
READY IN 3 HOURS
EXCELLENT BRANDING OPTIONS
SUITS BANDS & MULTI ACT SHOWS

FULL IN-HOUSE BRANDING DESIGN & PRODUCTION SERVICES

BACKDROPS • BANNERS VALANCES • PA WINGS ADVERTISING • SIGNAGE