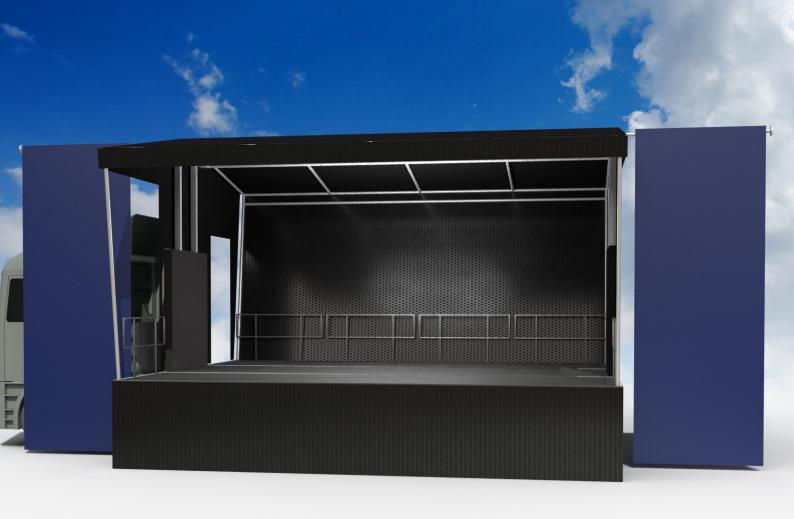

48m²
PERFORMANCE AREA optional extensions

STRUCTURE WIDTH steps included

4.8m STRUCTURE HIEGHT 1.4m stage hieght

BUILD TIME includes sound & light

UK STAGE HIRE

TELEPHONE: 03309 129987 EMAIL: INFO@UKSTAGEHIRE.COM WWW.UKSTAGEHIRE.COM

## **E87M**

SELF CONTAINED CONCERT STAGE
INCLUDES SOUND & LIGHT SHOW
READY IN 3 HOURS
EXCELLENT BRANDING OPTIONS
SUITS BANDS & MULTI ACT SHOWS

FULL IN-HOUSE BRANDING DESIGN & PRODUCTION SERVICES

BACKDROPS • BANNERS VALANCES • PA WINGS ADVERTISING • SIGNAGE